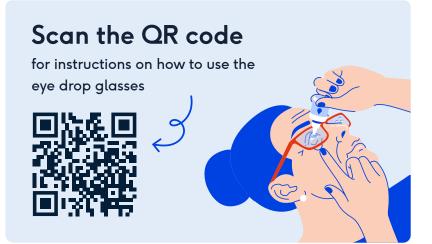

## Tips & information

- If you experience eye complaints (e.g. pain, redness, deteriorating sight) please contact the ophthalmology outpatient clinic of your hospital.
- If you have questions about your medication, read the instructions for use of the prescribed eye drops, or contact your pharmacy
- Your eye will be sensitive for the first few days. This improves as you use the eye drops. It is therefore important that you follow the schedule.
- Scan the QR code for a video on using eye drop glasses to insert the eye drops.
- If you are unable to insert the drops after seeing the video, ask someone for help and/or visit your pharmacy for instruction.