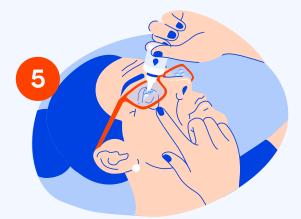

Wash your hands and the eye drop glasses.

Put the glasses on and bend your head back as far as possible (90°).

Take off the glasses. Press the inner corner of the eye for 1 minute. Clean the glasses.

Scan the QR code for further instructions

Put the glasses on and bend your head back as far as possible (90°).

Pull your eyelid down, keeping your eye open. Squeeze the bottle. Take off the glasses. Press the inner corner of the eye for 1 minute. Clean the glasses.