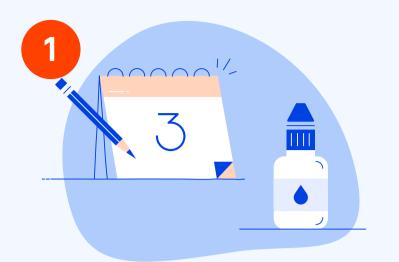

## How to use eye drop glasses

Read before use.

Check that the eye drops are still usable.

Place the bottle in the hole that fits best. The bottle should not protrude further than 1 cm.

Pull your eyelid down, keeping your eye open. Squeeze the bottle.

## How to use eye drop glasses

Read before use.

Check that the eye drops are still usable.

Wash your hands and the eye drop glasses.

Place the bottle in the hole that fits best. The bottle should not protrude further than 1 cm.