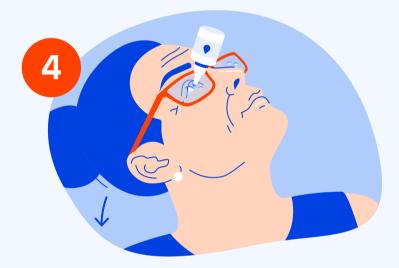

## How to use eye drop glasses

Read before use.

Check that the eye drops are still usable.

Place the bottle in the hole that fits best. The bottle should not protrude further than 1 cm.

Pull your eyelid down, keeping your eye open. Squeeze the bottle.

Put the glasses on and bend your head back as far as possible (90°).

Pull your eyelid down, keeping your eye open. Squeeze the bottle. Take off the glasses. Press the inner corner of the eye for 1 minute. Clean the glasses.