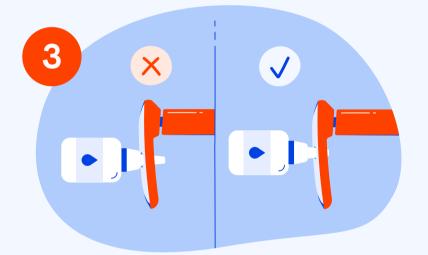

## How to use eye drop glasses

Read before use.

Check that the eye drops are still usable.

Place the bottle in the hole that fits best. The bottle should not protrude further than 1 cm.

Pull your eyelid down, keeping your eye open. Squeeze the bottle.

## How to use eye drop glasses

Read before use.

Check that the eye drops are still usable.

Wash your hands and the eye drop glasses.

Place the bottle in the hole that fits best. The bottle should not protrude further than 1 cm.