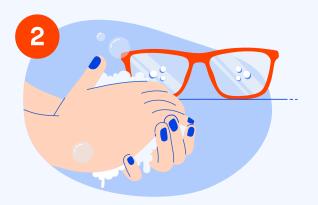

Wash your hands and the eye drop glasses.

Put the glasses on and bend your head back as far as possible (90°).

Take off the glasses. Press the inner corner of the eye for 1 minute. Clean the glasses.

Scan the QR code for further instructions

## How to use eye drop glasses

Read before use.

Check that the eye drops are still usable.

Wash your hands and the eye drop glasses.

Place the bottle in the hole that fits best. The bottle should not protrude further than 1 cm.