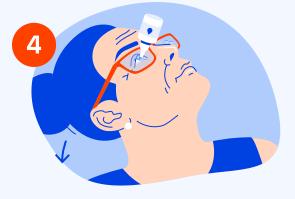

Put the glasses on and bend your head back as far as possible (90°).

Pull your eyelid down, keeping your eye open. Squeeze the bottle. Take off the glasses. Press the inner corner of the eye for 1 minute. Clean the glasses.