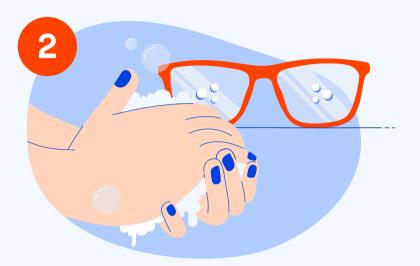

Wash your hands and the eye drop glasses.

Put the glasses on and bend your head back as far as possible (90°).

Take off the glasses. Press the inner corner of the eye for 1 minute. Clean the glasses.

Scan the QR code for further instructions

## How to use eye drop glasses

Read before use.

Check that the eye drops are still usable.

Wash your hands and the eye drop glasses.

Place the bottle in the hole that fits best. The bottle should not protrude further than 1 cm.