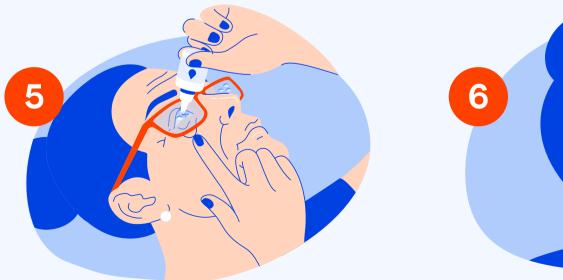

## How to use eye drop glasses

Read before use.

Check that the eye drops are still usable.

Place the bottle in the hole that fits best. The bottle should not protrude further than 1 cm.

Pull your eyelid down, keeping your eye open. Squeeze the bottle.

Put the glasses on and bend your head back as far as possible (90°).

Pull your eyelid down, keeping your eye open. Squeeze the bottle. Take off the glasses. Press the inner corner of the eye for 1 minute. Clean the glasses.