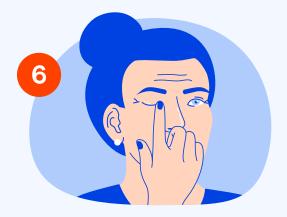

Wash your hands and the eye drop glasses.

Put the glasses on and bend your head back as far as possible (90°).

Take off the glasses. Press the inner corner of the eye for 1 minute. Clean the glasses.

Scan the QR code for further instructions

Put the glasses on and bend your head back as far as possible (90°).

Pull your eyelid down, keeping your eye open. Squeeze the bottle. Take off the glasses. Press the inner corner of the eye for 1 minute. Clean the glasses.